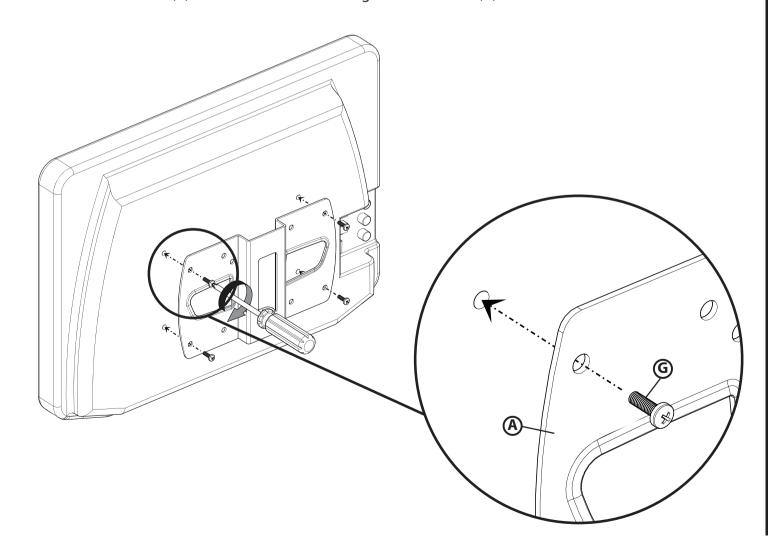

# 2: Attach the TV bracket

Attach the TV bracket (A) to the back of the TV using the four screws (G).